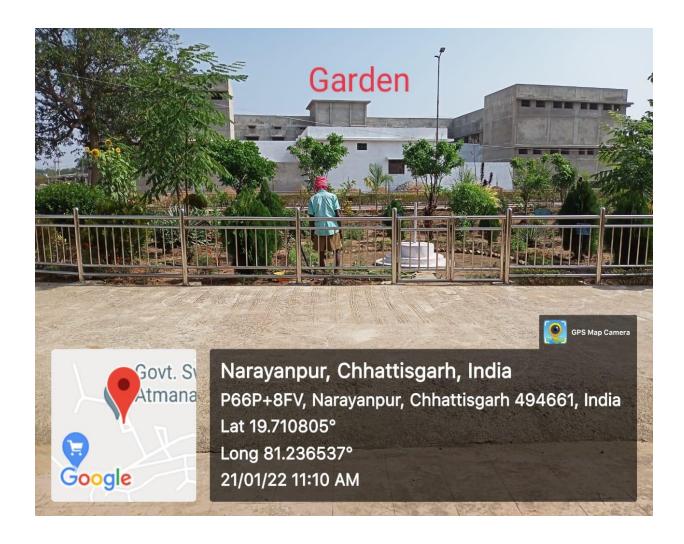

All subject labs are well equipped with latest equipment, facility and required instruments.

There are 10 staff quarter for staffs and 1 Guest house and 1 Guard room and beautiful Garden with lots of herbs and medicinal plant and flowers.

## **GARDEN**