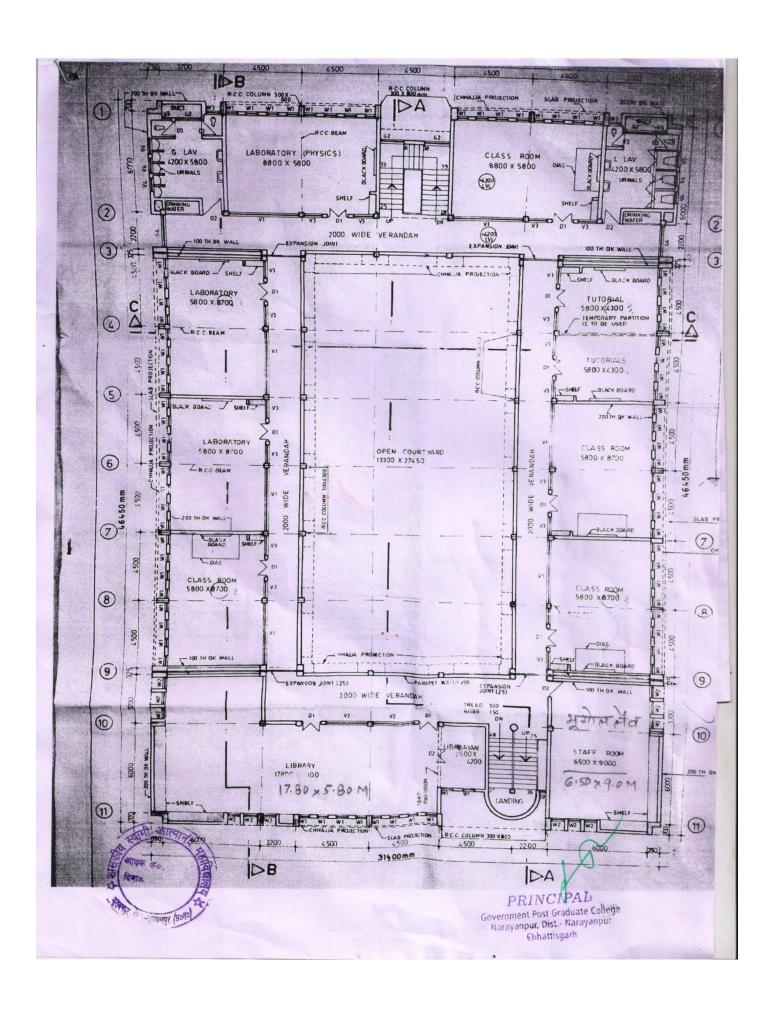

#### कार्यालय प्राचार्य, शासकीय स्वामी आत्मानंद स्नातकोत्तर महाविद्यालय नारायणपुर जिला-नारायणपुर (छ.ग.)

दूरभाष नं. 07781—252655, 252755, Email Add –narayanpurcollege@gmail.com

| Room No. | Room Name                                  | Size        |
|----------|--------------------------------------------|-------------|
| 1        | IQAC Room                                  | 5.40x4.80   |
| 2        | Principal Room                             | 5.40x4.80   |
| 3        | Office Room                                | 5.70x8.60   |
| 4        | Class Room                                 | 5.70x8.60   |
| 5        | Department of Chemistry                    | 5.70x8.60   |
| 6        | Department of Hindi +NSS                   |             |
| 7        | Department of Commerce                     | 5.70x8.60   |
| 8        | Seminar HAll                               | 15.00x8.00m |
| 9        | Gents Toilet                               | 4.20x5.80   |
| 10       | Exam Control Room                          | 8.60x5.70   |
| 11       | Girls Common Room                          | 8.60x5.70   |
| 12       | Ladies Toilet                              | 4.20x5.80   |
| 13       | Class Room                                 | 5.70x8.60   |
| 14       | Class Room                                 | 5.70x8.60   |
| 15       | Class Room                                 | 5.70x8.60   |
| 16       | Department of Economics +NCC               | 5.70x8.60   |
| 17       | Staff Room                                 | 5.70x8.60   |
| 18       | Library                                    | 17.80x5.80m |
| 19       | Class Room                                 | 5.8x8.7m    |
| 20       | Department of Botany + Lab                 | 5.8x8.70    |
| 21       | Department of Zoology + Lab                | 5.8x8.70    |
| 22       | Gents Toilet                               | 4.20x5.80   |
| 23       | Department of Physics + Lab                | 8.80x5.80   |
| 24       | Class Room                                 | 8.80x5.80   |
| 25       | Ladies Toilet                              | 4.20x5.80   |
| 26       | Class Room                                 | 5.80x4.30   |
| 27       | Class Room                                 | 5.80x8.70   |
| 28       | Class Room                                 | 5.80x8.70   |
| 29       | Department of Geography + Lab              | 6.50x9.00   |
| 30       | Ladies Toilet RUSA                         | 8mx5m       |
| 31       | Class Room RUSA (Smart Class)              | 8.00x10.50m |
| 32       | Class Room RUSA(Smart Class) +Computer Lab | 8.00x10.50m |
| 33       | Class Room (Smart Class)                   | 8.00x10.50m |
| 34       | Chemistry Lab RUSA                         | 8.00x10.50m |
| 35       | Gents Toilet RUSA                          | 8.0mx4.0m   |
| 36       | Girls Toilet RUSA                          | 8mx5m       |
| 37       | Class Room RUSA                            | 8.00x10.50m |
| 38       | Class Room RUSA                            | 8.00x10.50m |
| 39       | Class Room RUSA                            | 8.00x10.50m |
| 40       | Class Room RUSA                            | 8.00x10.50m |
| 41       | Gents Toilet RUSA                          | /           |
|          | ATTACAGE TORCE ROOM                        | 8mx5m       |