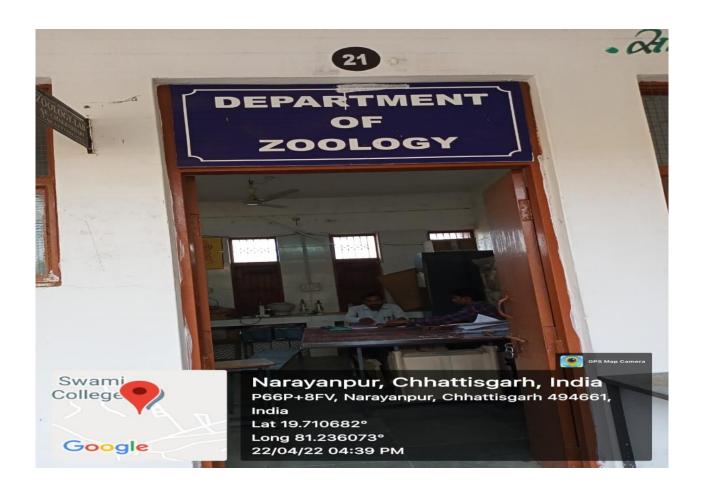

| 8.00x10.50m |
| 40       | Class Room RUSA                            | 8.00x10.50m |
| 41       | Gents Toilet RUSA                          | /           |
|          | ATTACAGE TORCE ROOM                        | 8mx5m       |





### **IAQC ROOM**





### **PRINCIPAL ROOM**





#### **OFFICE ROOM**











#### **DEPARTMENT OF CHEMISTRY**





## **HINDI DEPARTMENT + NSS**





# **COMMERCE DEPARTMENT**





#### **SEMINAR HALL**





## **GENTS TOILET**



#### **EXAM CONTROL ROOM**





## **GIRLS COMMON ROOM**





## **LADIES TOILET**















#### **DEPARTMNET OF ECONOMICS+ NCC**





## **STAFF ROOM**





#### **LIBRARY**













## **MATHEMATICS DEPARTMENT**





#### **BOTANY DEPARTMENT + LAB**





#### **ZOOLOGY DEPARTMENT + LAB**





### **GENTS TOILET**



#### **DEPARTMENT OF PHYSICS + LAB**









## **GIRLS TOILET**













#### **DEPARTMENT OF GEOGRAPHY**





# **GIRLS TOILET RUSA**



# **CLASS ROOM WITH ICT**





#### **CLASS ROOM RUSA+ COMPUTER LAB**





## **CLASS ROOM WITH ICT**





#### **CHEMISTRY LAB RUSA**





# **GENTS TOILET RUSA**



## **LADIES TOILET RUSA**



















# **GENTS TOILET**



### **OPEN GYM**









## **GARDEN**



# **EMPLOYEES QUARTERS**









# **GUARD ROOM**









## **RAMP WALK**





#### **VEHICLES STAND**





### **GUEST HOUSE**